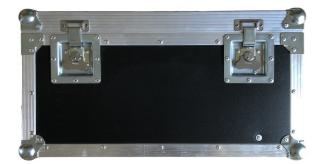

Catches are high quality and recessed and the case has tough protective corners.

Dimensions: 635 x 270 x 340 mm

Internally the case is foam lined with dense foam to the front and rear of the monitors (they sit face to face), the side foams have cutaway points to enable easy extraction. The design incorporates a cable area for the mains leads and connection cables.