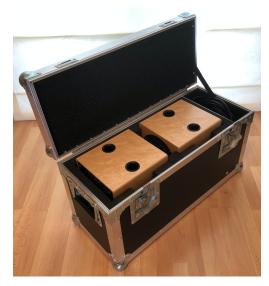

Catches are high quality and recessed and the case has tough protective corners.

Dimensions: 635 x 270 x 340 mm

Internally the case is foam lined with dense foam to the front and rear of the monitors (they sit face to face), the side foams have cutaway points to enable easy extraction. The design incorporates a cable area for the mains leads and connection cables.

(NB: Monitors and cables pictured are not included in the price of the case)