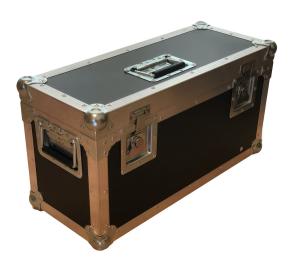

## Flight Case for the ME Geithain RL 906 / RL 906 D

High quality custom flight case, specially designed for the RL 906 / RL 906 D for when the monitors are needed on location.

Manufactured from tough 7mm Astroboard, for both ruggedness and light weight, with recessed handles on the ends and lid (lid handle at the balance point).

Catches are high quality and recessed and the case has tough protective corners.

Dimensions: 635 x 270 x 340 mm

Internally the case is foam lined with dense foam to the front and rear of the monitors (they sit face to face), the side foams have cutaway points to enable easy extraction. The design incorporates a cable area for the mains leads and connection cables.